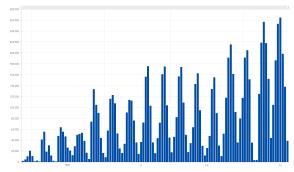

0% (1 2021)         |
| Max 5L:             | 12,30% (X 2017)        |
| Min 5L:             | -24,60% (IV 2020)      |
| Źródło:             | GUS                    |
| Kraj:               | Polska                 |

#### Industrial production (%) m/m



| rod. przem. m/m     |                          |
|---------------------|--------------------------|
| Ostatnia wartość:   | <b>4,30</b> % (II 2021)  |
| Zmiana:             | 9,40 p.p.                |
| Poprzednia wartość: | <b>-5,10%</b> (I 2021)   |
| Max 5L:             | <b>17,60%</b> (III 2017) |
| Min 5L:             | -25,50% (IV 2020)        |
| Źródło:             | GUS                      |
| Kraj:               | Polska                   |
|                     |                          |

9

#### **COVID 19 statistic**



Daily number of vaccinated persons

#### Lockdown

On April 19, nurseries and kindergartens were opened. Government extended the existing restrictions until April 25th (closed pubs, galleries, indoor sport, etc.). Hotels are closed until May 3rd.



New cases reported from the previous day

# Thank you very much

21 April 2021, Wrocław

11