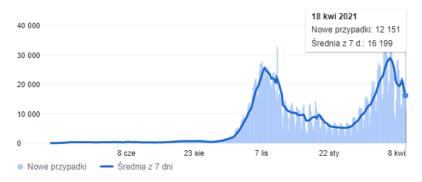

New cases reported from the previous day

#### Lockdown

On April 19, nurseries and kindergartens were opened. Government extended the existing restrictions until April 25th (closed pubs, galleries, indoor sport, etc.). Hotels are closed until May 3rd.