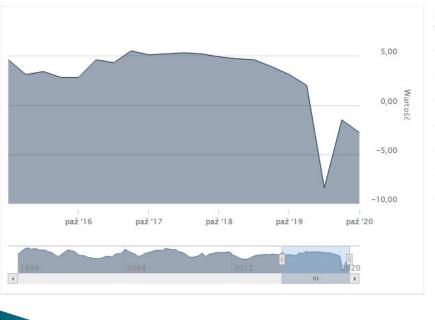

# Indices of Gross Domestic Product

(current prices)

#### PKB rdr

| Ostatnia wartość:   | -2,80% (IV kw. 2020)        |
|---------------------|-----------------------------|
| Zmiana:             | -1,30 p.p.                  |
| Poprzednia wartość: | -1,50% (III kw. 2020)       |
| Max 5L:             | <b>5,50%</b> (III kw. 2017) |
| Min 5L:             | -8,40% (II kw. 2020)        |
| Źródło:             | GUS                         |
| Kraj:               | Polska                      |