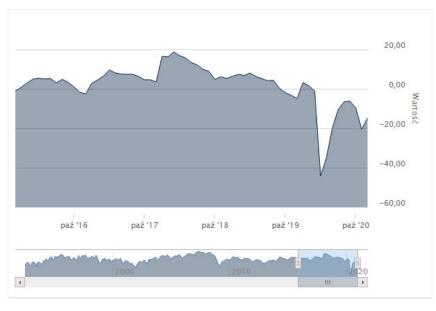

# The economic situation in the industry

| Ostatnia wartość:   | -14,80 pkt (XII 2020) |
|---------------------|-----------------------|
| Zmiana:             | 5,70 pkt              |
| Poprzednia wartość: | -20,50 pkt (XI 2020)  |
| Max 5L:             | 18,70 pkt (III 2018)  |
| Min 5L:             | -44,20 pkt (IV 2020)  |
| Źródło:             | GUS                   |
| Kraj:               | Polska                |