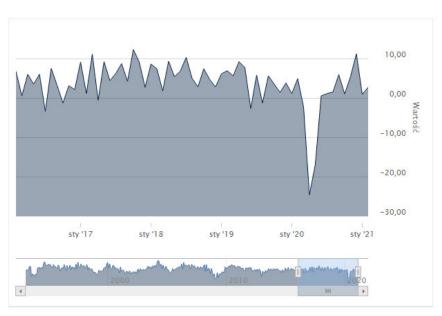

# The economic situation in the industry

| Ostatnia wartość:   | -14,80 pkt (XII 2020) |
|---------------------|-----------------------|
| Zmiana:             | 5,70 pkt              |
| Poprzednia wartość: | -20,50 pkt (XI 2020)  |
| Max 5L:             | 18,70 pkt (III 2018)  |
| Min 5L:             | -44,20 pkt (IV 2020)  |
| Źródło:             | GUS                   |
| Kraj:               | Polska                |