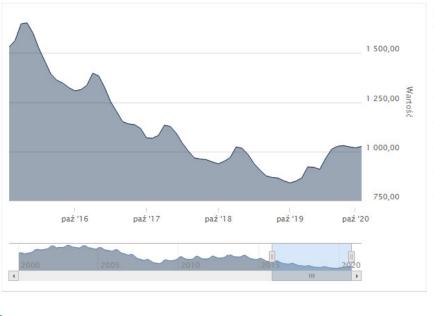

## Unemployment (%)

| Ostatnia wartość:   | 1 025,70 (XI 2020)     |
|---------------------|------------------------|
| Zmiana:             | 7,30                   |
| Poprzednia wartość: | 1 018,40 (X 2020)      |
| Max 5L:             | 1 456,90 (V 2016)      |
| Min 5L:             | <b>840,50</b> (X 2019) |
| Źródło:             | GUS                    |
| Kraj:               | Polska                 |