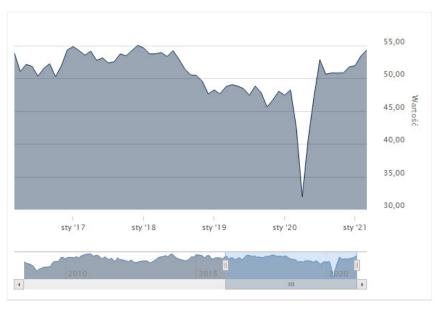

### Purchasing Managers' Index Polska 50,60 pkt

| Ostatnia wartość:   | <b>54,30 pkt</b> (III 2021) |
|---------------------|-----------------------------|
| Zmiana:             | 0,90 pkt                    |
| Poprzednia wartość: | 53,40 pkt (II 2021)         |
| Max 5L:             | 55,00 pkt (XII 2017)        |
| Min 5L:             | 31,90 pkt (IV 2020)         |
| Źródło:             | Bankier.pl                  |
| Kraj:               | Polska                      |