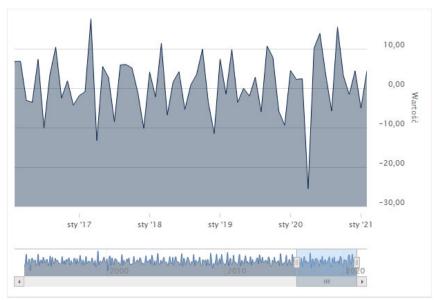

#### Industrial production (%) m/m

| rod. przem. m/m     |                          |
|---------------------|--------------------------|
| Ostatnia wartość:   | <b>4,30</b> % (II 2021)  |
| Zmiana:             | 9,40 p.p.                |
| Poprzednia wartość: | <b>-5,10%</b> (I 2021)   |
| Max 5L:             | <b>17,60%</b> (III 2017) |
| Min 5L:             | -25,50% (IV 2020)        |
| Źródło:             | GUS                      |
| Kraj:               | Polska                   |
|                     |                          |