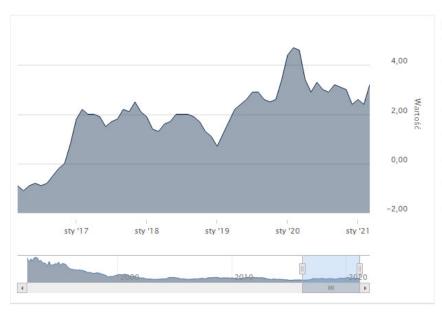

### Purchasing Managers' Index Polska 50,60 pkt

| Ostatnia wartość:   | <b>54,30 pkt</b> (III 2021) |
|---------------------|-----------------------------|
| Zmiana:             | 0,90 pkt                    |
| Poprzednia wartość: | 53,40 pkt (II 2021)         |
| Max 5L:             | 55,00 pkt (XII 2017)        |
| Min 5L:             | 31,90 pkt (IV 2020)         |
| Źródło:             | Bankier.pl                  |
| Kraj:               | Polska                      |